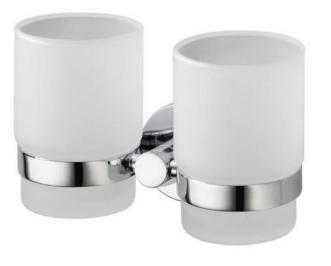

| Brand :                          | HACEKA, Netherlands                           |
|----------------------------------|-----------------------------------------------|
| Name :                           | Kosmos Double Toothbrush Holder with<br>Glass |
| Item Code :                      | 402308                                        |
| Designer :                       |                                               |
| Color / Finish :<br>Dimensions : | Chrome<br>75 x 163 x 96 mm                    |

Product info:

- Double Toothbrush Holder
- With Glass
- Wall Mounted

Follow cleaning instructions and avoid using any harmful chemicals. Failure to do so voids the warranty.

All information is for reference only. Installation shall always be based on the specs provided with actual delivered items. For more info, visit **www.kuysen.com**