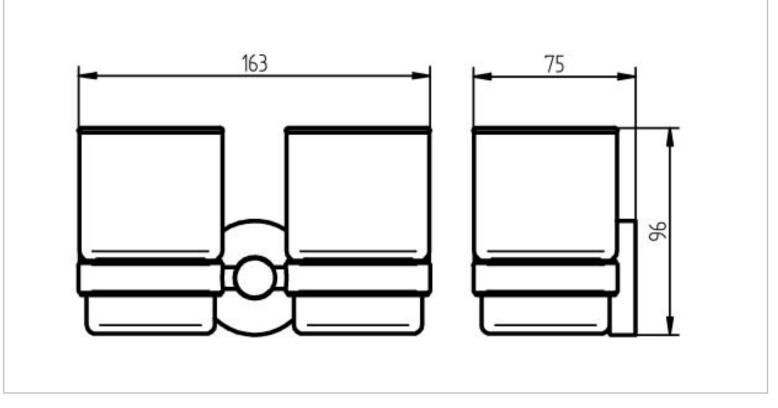

| Brand :                          | HACEKA, Netherlands                           |
|----------------------------------|-----------------------------------------------|
| Name :                           | Kosmos Double Toothbrush Holder with<br>Glass |
| Item Code :                      | 402308                                        |
| Designer :                       |                                               |
| Color / Finish :<br>Dimensions : | Chrome<br>75 x 163 x 96 mm                    |